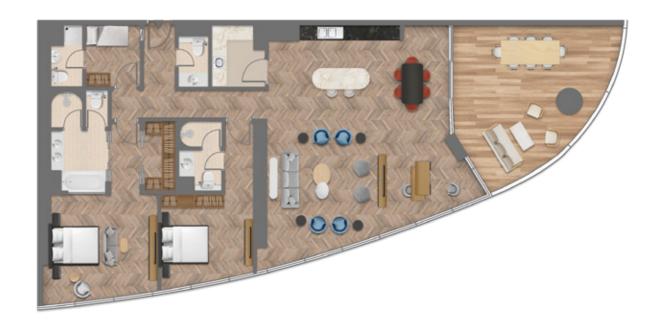

Jumeirah Living Business Bay offers a selection of two, three, and four-bedroom residences, five-bedroom simplex and duplex penthouses, and one full-floor master penthouse, located on the top floor, with each fitted to a sublime grade and quality, elevating the standards of branded residences.

2 BEDROOM APARTMENT, TYPE A

2 BEDROOM APARTMENT, TYPE B

3 BEDROOM APARTMENT, TYPE B

3 BEDROOM APARTMENT, TYPE C

4 BEDROOM APARTMENT, TYPE A 4 BEDROOM APARTMENT, SIMPLEX

Lower Level

Upper Level

5 BEDROOM APARTMENT, DUPLEX