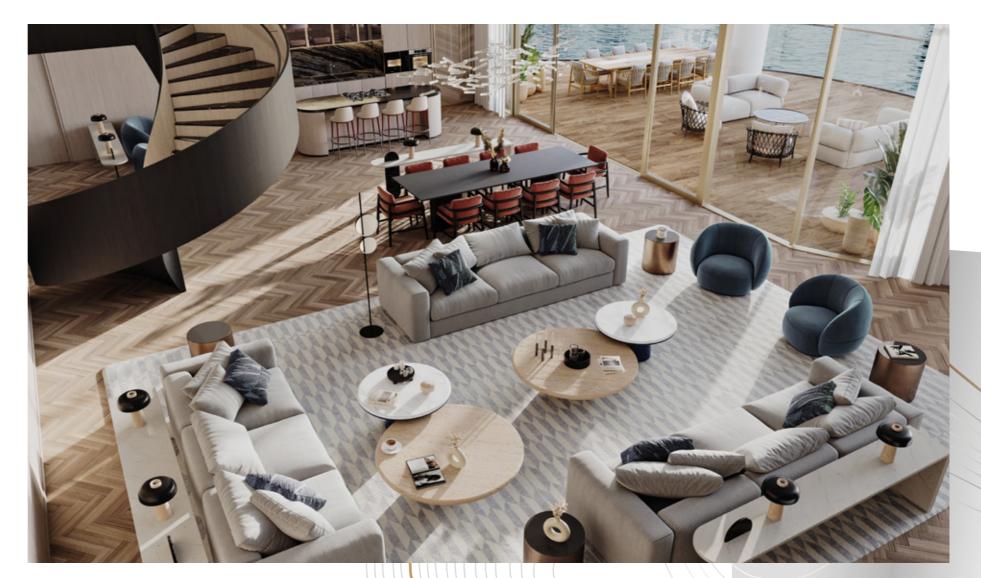

# Opulent Waterfront Lifestyle

Inspired by its location's maritime lifestyle and nautical elements, Jumeirah Living Business Bay sits on a fine line between art and architecture, in constant dialogue with the shimmering light and sparkling waters of the Dubai Canal.

Designed to be admired as a prominent highlight of the Downtown Dubai skyline, the 35-story tower features a selection of 82 spacious residences, exquisitely designed and fitted with elevated detail, coupled with curated branded amenities and services.

# Tailored for Refined Living

With every detail curated to perfection, combined with the finest of finishes, the tower's design ensures that its owners are gifted with an elevated branded living experience, surrounded by privileged views of the Dubai Canal and/or the Burj Khalifa.