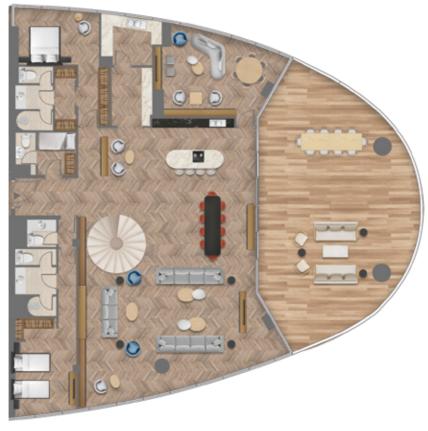

Full-Floor Penthouse

# The Epitome of Waterfront Living

Spanning the entire 35th floor at 9,656 sq. ft., this spectacular one-of-a-kind penthouse is the epitome of branded luxury in the heart of Dubai.

The palatial space offers elevated spaces and amenities, including five bedrooms, two maids rooms, lavish living and dining spaces, library/study, gymnasium, sauna and steam room, and large balconies at each end offering 360-degree views of the Dubai Canal, Downtown Dubai and the Burj Khalifa.