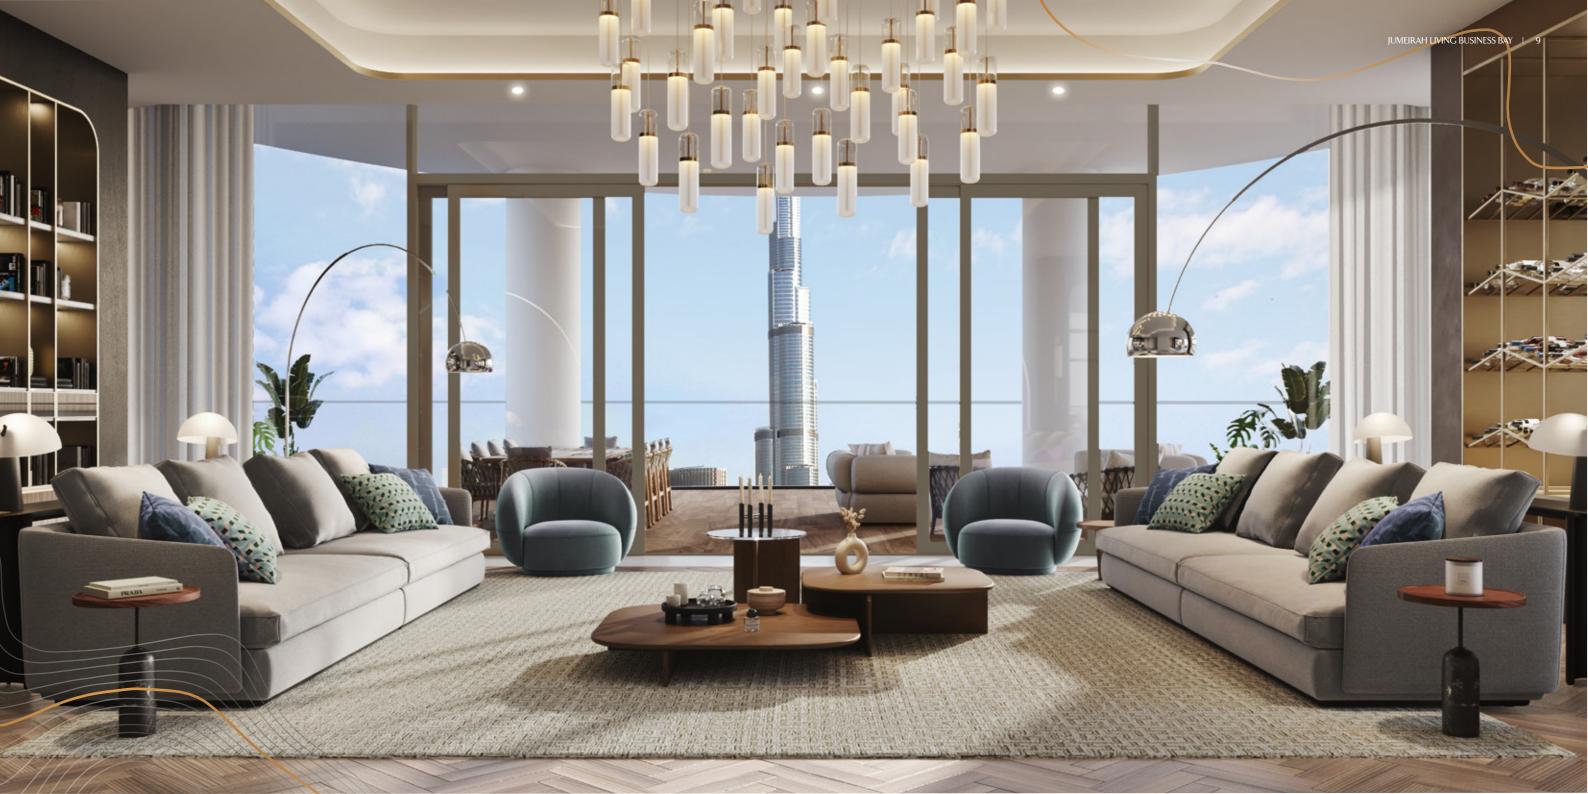

# Opulent Waterfront Lifestyle

Inspired by its location's maritime lifestyle and nautical elements, Jumeirah Living Business Bay sits on a fine line between art and architecture, in constant dialogue with the shimmering light and sparkling waters of the Dubai Canal.

Designed to be admired as a prominent highlight of the Downtown Dubai skyline, the 35-story tower features a selection of 82 spacious residences, exquisitely designed and fitted with elevated detail, coupled with curated branded amenities and services.

# Tailored for Refined Living

With every detail curated to perfection, combined with the finest of finishes, the tower's design ensures that its owners are gifted with an elevated branded living experience, surrounded by privileged views of the Dubai Canal and/or the Burj Khalifa.