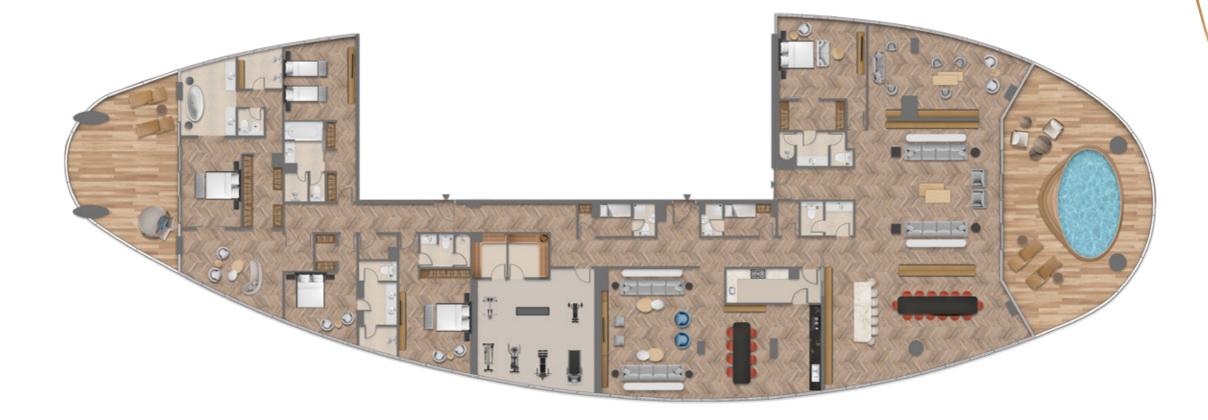

AMENITIES, PODIUM LEVEL 5

#### Leisure Facilitie

### Life in Perfect Balance

Life at Jumeirah Living Business Bay is like no other; residents live, work and play in the lap of luxury in the heart of Downtown Dubai. Operated by a world-class hospitality brand renowned for its elevated service and "Stay Different" promise, residents are gifted with a selection of exquisite wellness and entertainment experiences at their fingertips.

From a selection of luxurious swimming pools including a massage circuit pool and lap pool, a yoga deck, a decadent jacuzzi, sauna and steam rooms, to the spacious fully-equipped gymnasium with personal training room and cinema, these carefully curated leisure amenities provide residents with an oasis on their doorstep to relax and unwind.