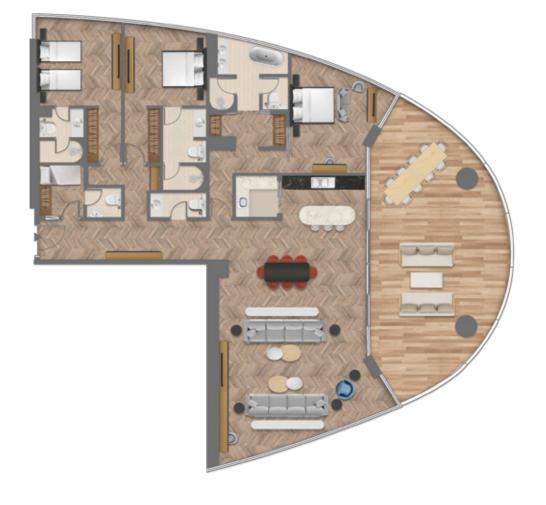

# The Epitome of Waterfront Living

Spanning the entire 35th floor at 9,656 sq. ft., this spectacular one-of-a-kind penthouse is the epitome of branded luxury in the heart of Dubai.

The palatial space offers elevated spaces and amenities, including five bedrooms, two maids rooms, lavish living and dining spaces, library/study, gymnasium, sauna and steam room, and large balconies at each end offering 360-degree views of the Dubai Canal, Downtown Dubai and the Burj Khalifa.

5 BEDROOM FULL FLOOR PENTHOUSE