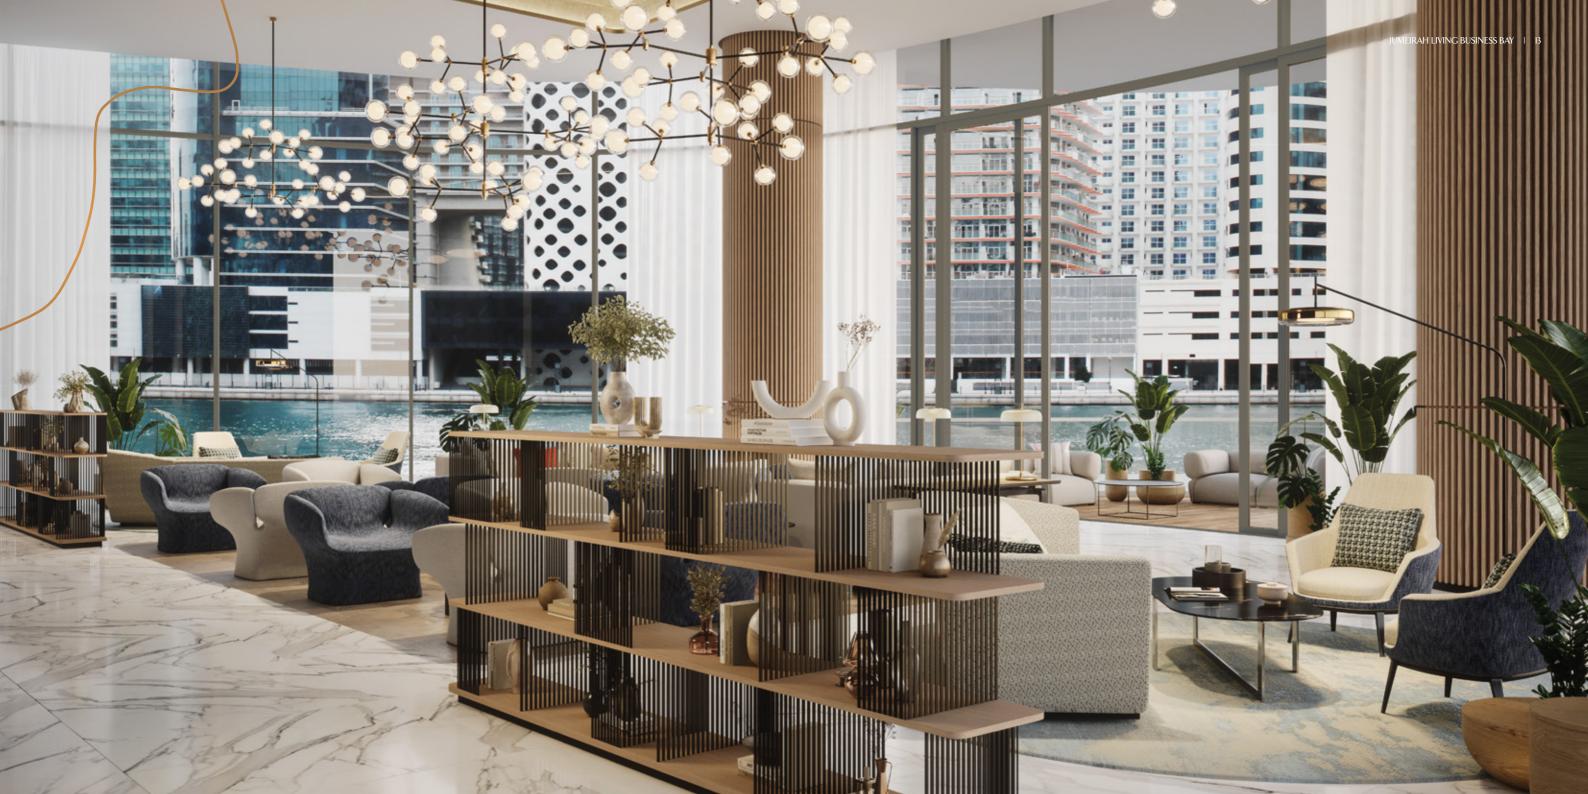

# Opulent Waterfront Lifestyle

Inspired by its location's maritime lifestyle and nautical elements, Jumeirah Living Business Bay sits on a fine line between art and architecture, in constant dialogue with the shimmering light and sparkling waters of the Dubai Canal.

Designed to be admired as a prominent highlight of the Downtown Dubai skyline, the 35-story tower features a selection of 82 spacious residences, exquisitely designed and fitted with elevated detail, coupled with curated branded amenities and services.