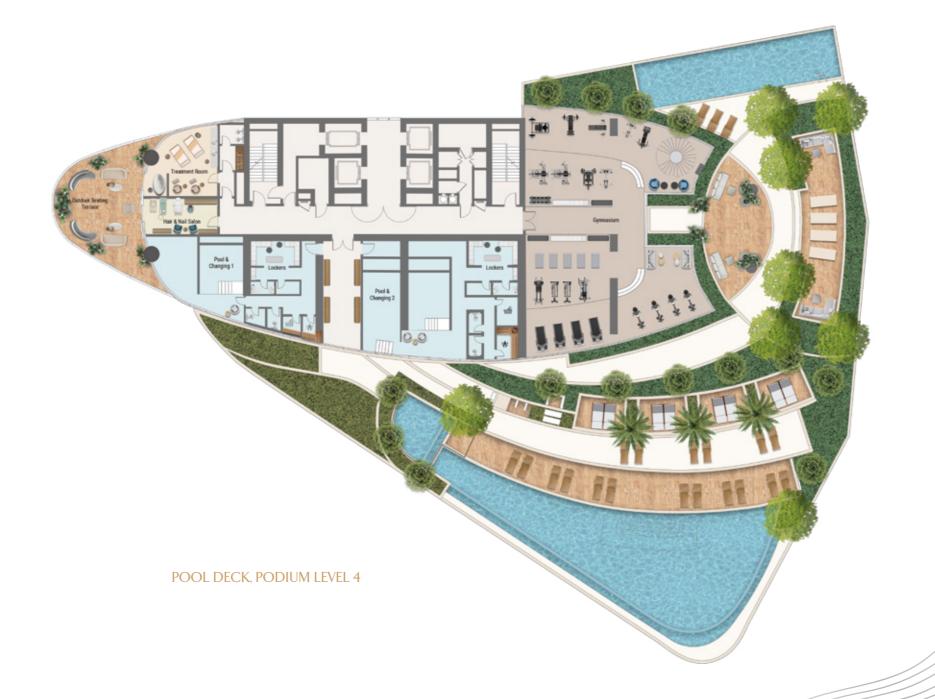

AMENITIES, PODIUM LEVEL 5

#### Leisure Facilitie

### Life in Perfect Balance

Life at Jumeirah Living Business Bay is like no other; residents live, work and play in the lap of luxury in the heart of Downtown Dubai. Operated by a world-class hospitality brand renowned for its elevated service and "Stay Different" promise, residents are gifted with a selection of exquisite wellness and entertainment experiences at their fingertips.

From a selection of luxurious swimming pools including a massage circuit pool and lap pool, a yoga deck, a decadent jacuzzi, sauna and steam rooms, to the spacious fully-equipped gymnasium with personal training room and cinema, these carefully curated leisure amenities provide residents with an oasis on their doorstep to relax and unwind.