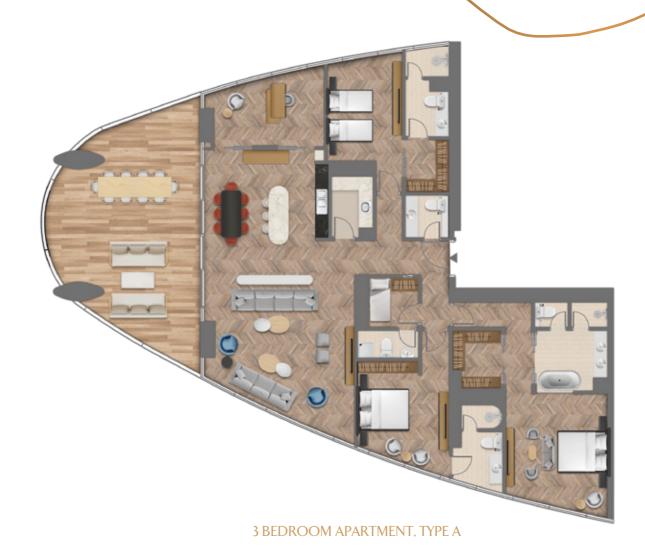

Jumeirah Living Business Bay offers a selection of two, three, and four-bedroom residences, five-bedroom simplex and duplex penthouses, and one full-floor master penthouse, located on the top floor, with each fitted to a sublime grade and quality, elevating the standards of branded residences.

2 BEDROOM APARTMENT, TYPE A

2 BEDROOM APARTMENT, TYPE B

3 BEDROOM APARTMENT, TYPE B

3 BEDROOM APARTMENT, TYPE C

4 BEDROOM APARTMENT, TYPE A 4 BEDROOM APARTMENT, SIMPLEX

Lower Level

Upper Level

5 BEDROOM APARTMENT, DUPLEX