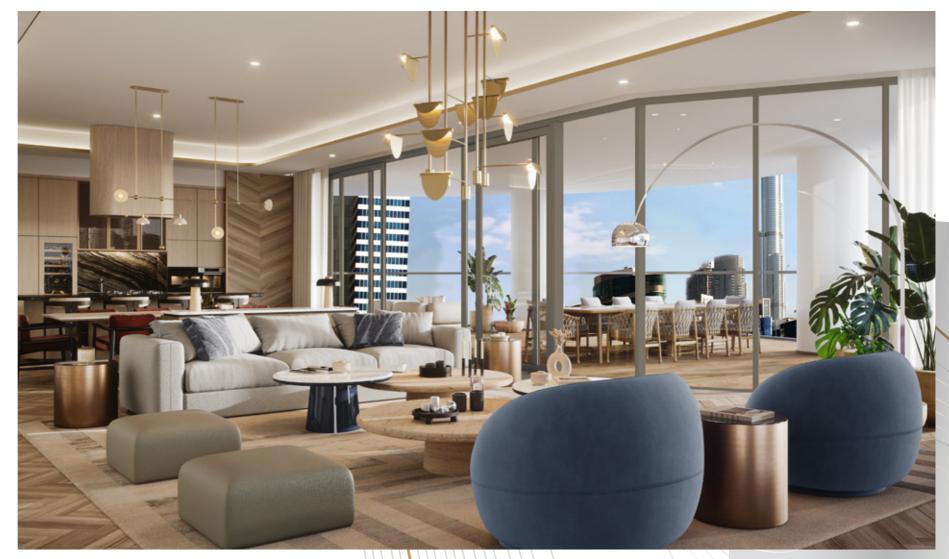

# Tailored for Refined Living

With every detail curated to perfection, combined with the finest of finishes, the tower's design ensures that its owners are gifted with an elevated branded living experience, surrounded by privileged views of the Dubai Canal and/or the Burj Khalifa.

Jumeirah Living Business Bay offers a selection of two, three, and four-bedroom residences, five-bedroom simplex and duplex penthouses, and one full-floor master penthouse, located on the top floor, with each fitted to a sublime grade and quality, elevating the standards of branded residences.