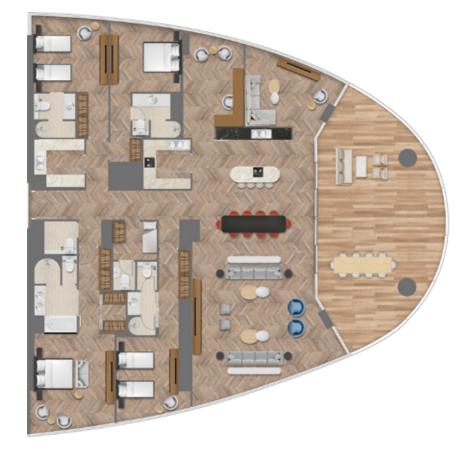

AMENITIES, PODIUM LEVEL 5

#### Leisure Facilitie

### Life in Perfect Balance

Life at Jumeirah Living Business Bay is like no other; residents live, work and play in the lap of luxury in the heart of Downtown Dubai. Operated by a world-class hospitality brand renowned for its elevated service and "Stay Different" promise, residents are gifted with a selection of exquisite wellness and entertainment experiences at their fingertips.

From a selection of luxurious swimming pools including a massage circuit pool and lap pool, a yoga deck, a decadent jacuzzi, sauna and steam rooms, to the spacious fully-equipped gymnasium with personal training room and cinema, these carefully curated leisure amenities provide residents with an oasis on their doorstep to relax and unwind.