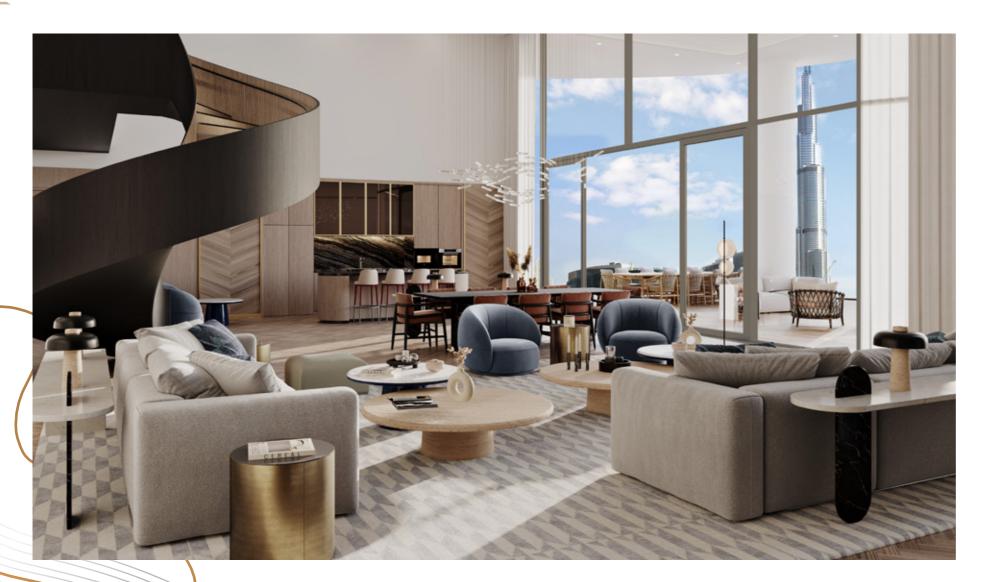

# New Elevation to Branded Residences

Designed for the discerning, the exquisitely crafted four and five-bedroom simplex and duplex penthouses are destined to elevate living in the sky to an entirely new plethora, with superior detailed finishes, ultra-premium appointments and a design that maximises the breathtaking views of the Dubai Canal and Downtown Dubai skyline.

Full-Floor Penthouse

# The Epitome of Waterfront Living

Spanning the entire 35th floor at 9,656 sq. ft., this spectacular one-of-a-kind penthouse is the epitome of branded luxury in the heart of Dubai.

The palatial space offers elevated spaces and amenities, including five bedrooms, two maids rooms, lavish living and dining spaces, library/study, gymnasium, sauna and steam room, and large balconies at each end offering 360-degree views of the Dubai Canal, Downtown Dubai and the Burj Khalifa.