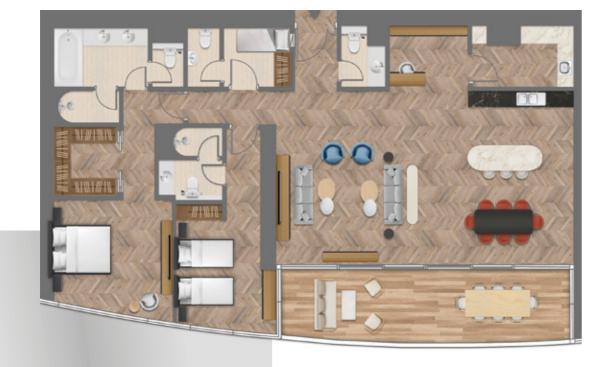

Jumeirah Living Business Bay offers a selection of two, three, and four-bedroom residences, five-bedroom simplex and duplex penthouses, and one full-floor master penthouse, located on the top floor, with each fitted to a sublime grade and quality, elevating the standards of branded residences.

2 BEDROOM APARTMENT, TYPE A

2 BEDROOM APARTMENT, TYPE B

3 BEDROOM APARTMENT, TYPE B

3 BEDROOM APARTMENT, TYPE C

4 BEDROOM APARTMENT, TYPE A 4 BEDROOM APARTMENT, SIMPLEX

Lower Level

Upper Level

5 BEDROOM APARTMENT, DUPLEX