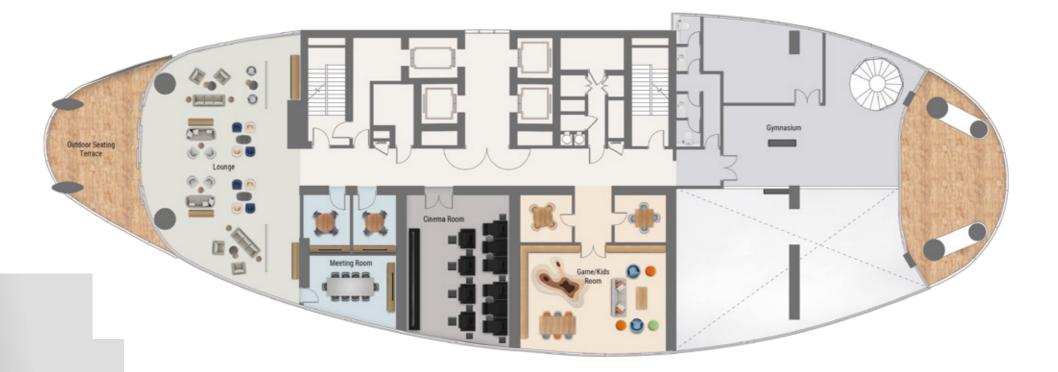

### Life in Perfect Balance

Life at Jumeirah Living Business Bay is like no other; residents live, work and play in the lap of luxury in the heart of Downtown Dubai. Operated by a world-class hospitality brand renowned for its elevated service and "Stay Different" promise, residents are gifted with a selection of exquisite wellness and entertainment experiences at their fingertips.

From a selection of luxurious swimming pools including a massage circuit pool and lap pool, a yoga deck, a decadent jacuzzi, sauna and steam rooms, to the spacious fully-equipped gymnasium with personal training room and cinema, these carefully curated leisure amenities provide residents with an oasis on their doorstep to relax and unwind.

Residents will enjoy seamless access to a range of deluxe branded facilities and services, including concierge services, a residents lounge, a guest relations team, an on-site residential manager, security, housekeeping and valet services, as well as a teenager lounge with gaming facilities and a co-studying area, ensuring millennial residents are also catered for.