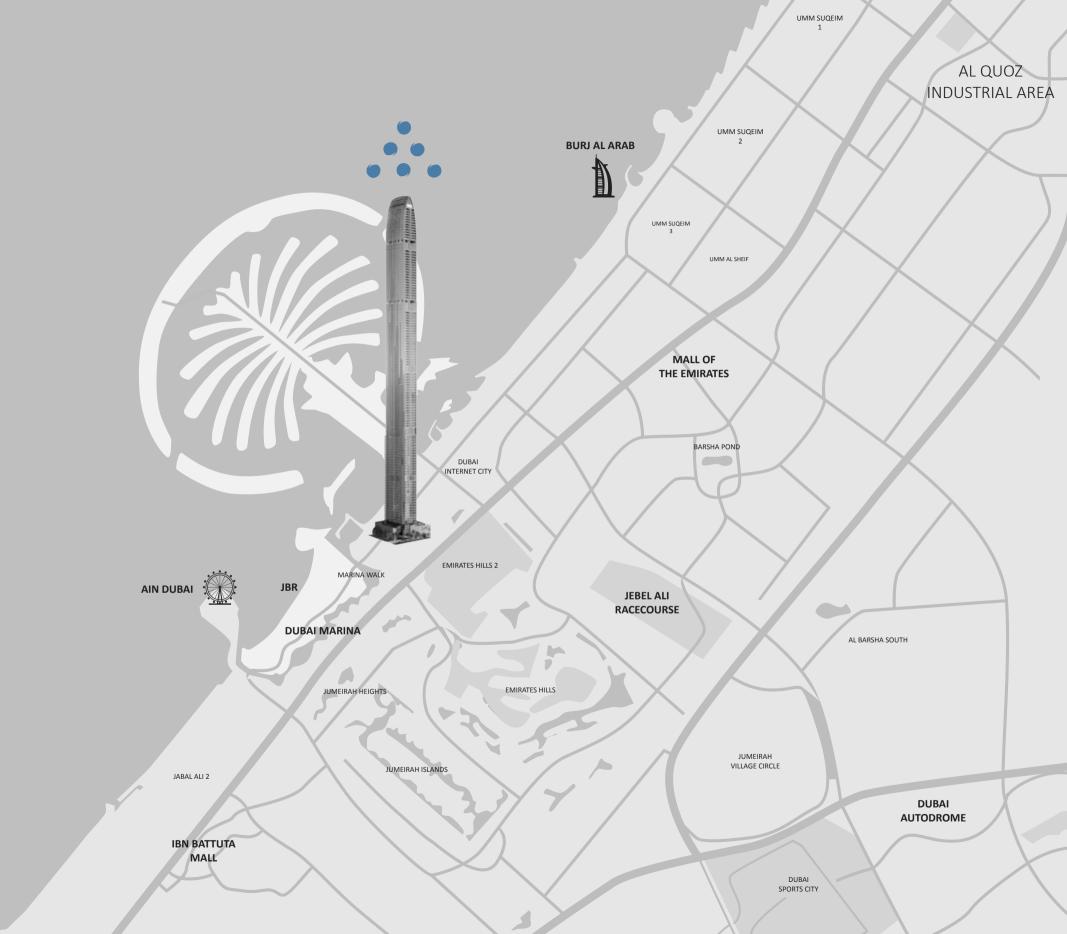

# CONNECTED LIVING

An address at Six Senses Residences Dubai Marina places residents at the core of the city's highly sought-after Dubai Marina district, the ultimate destination for those seeking a vibrant yet balanced lifestyle.

### 5 MINS

- Dubai Marina
- Marina Mall
- Dubai Harbour Beachfront
- Emirates Golf Club

### 20 MINS

- Palm Jebel Ali
- Expo City

### 10 MINS

- JBR The Beach
- Bluewaters
- The Palm Jumeirah
- Mall of the Emirates

### 30 MINS

- Dubai Intl. Airport
- Al Maktoum Intl. Airport

The residences command sweeping panoramas that capture the entirety of Palm Jumeirah, Dubai Harbour Beachfront, Emirates Golf Course, Dubai Marina, Blue Waters, and Ain Dubai.