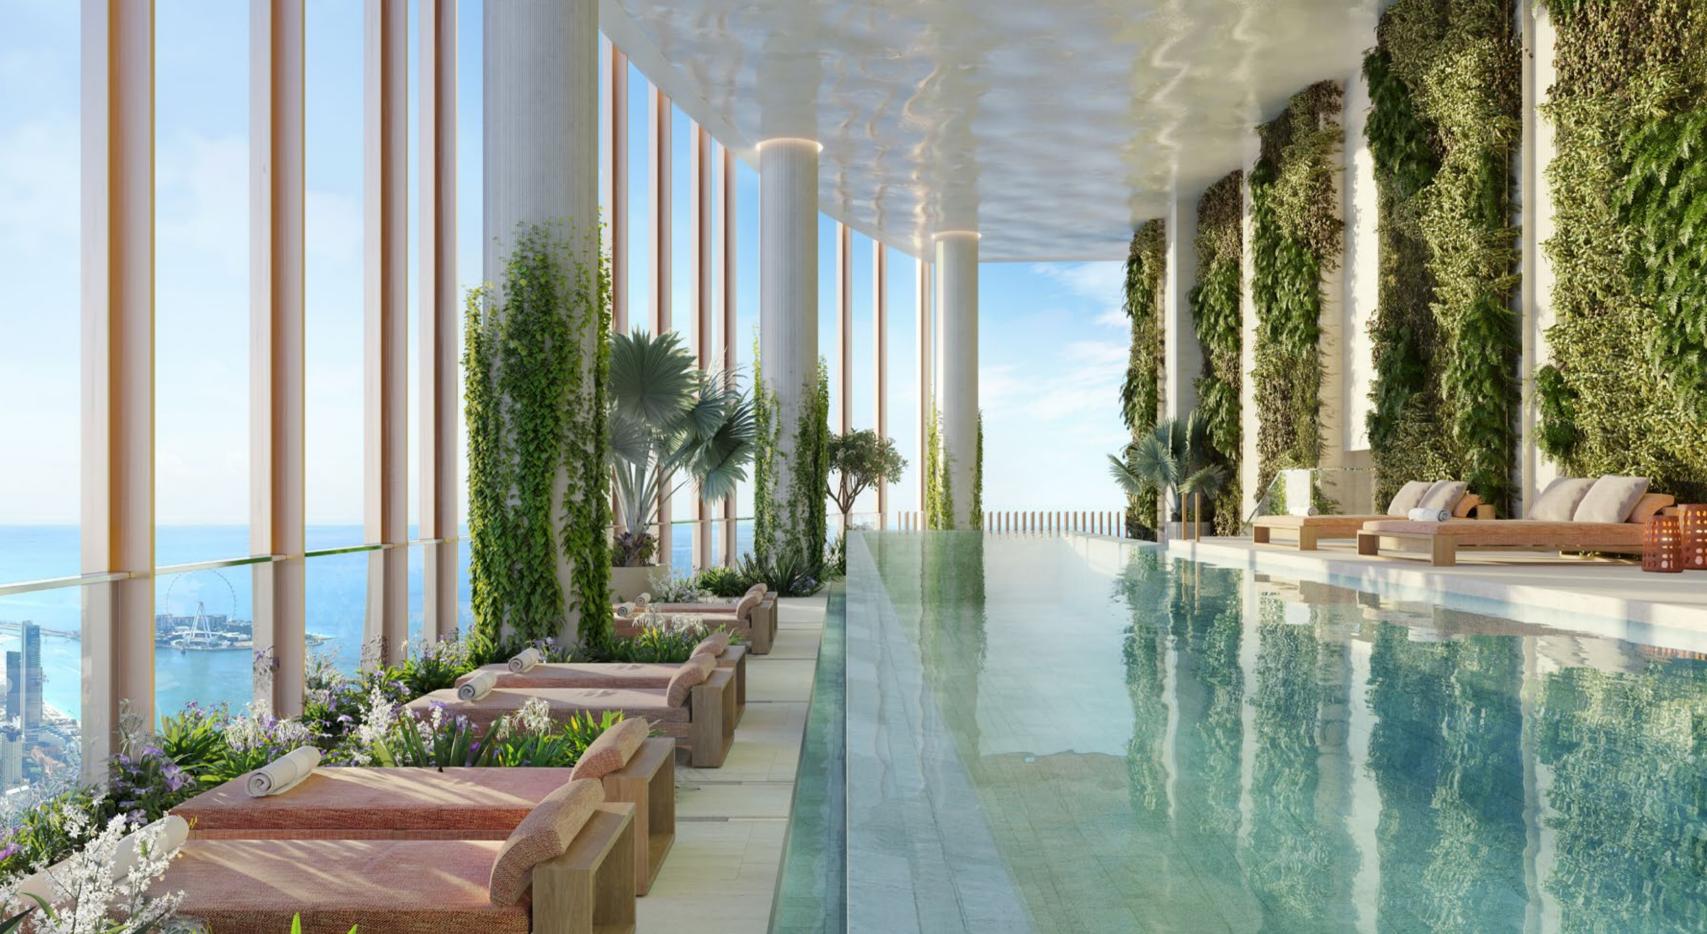

Unwind and detoxify in the salt room, where the healing properties of salt promote respiratory health and relaxation.

Complete your experience by soaking in the sunshine at the pool deck whilst savouring the pristine waters of the infinity pool.

# BALANCE

Residents can delve into the latest wellness technology at the cryo and hyperbaric therapy chambers, designed to enhance recovery and promote overall vitality.

Discover high-tech cardio and strength training equipment in the advanced gym facility, which provides everything you need to achieve your fitness goals. Alternatively, engage in an immersive workout experience at the virtual cycling/boxing and group fitness studios.