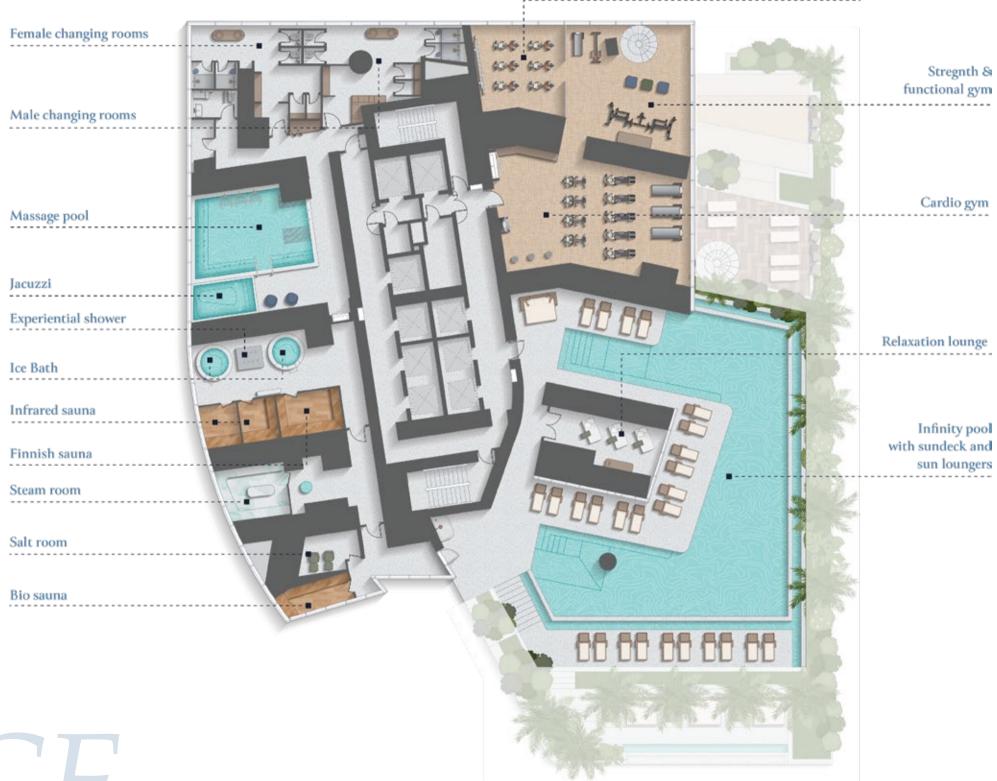

# THE ULTIMATE ESCAPISM

Revolutionising everyday living, residents are gifted with an extensive array of amenities spread across four levels, encompassing a total area of 61,250 sq. ft, with each level crafted to enhance wellness, longevity and human connection.

Six Senses Residences Dubai Marina seamlessly enriches daily life with an unwavering dedication to holistic well-being. From cutting-edge fitness facilities catering to diverse exercise routines, entertainment and landscaped social spaces fostering moments of relaxation and connection, to specialised longevity areas and wellness treatments promoting rejuvenation.

CONNECTIVITY

*BALANCE* 

LONGEVITY

HORIZON

Showcasing diverse entertainment options, social spaces and dedicated work areas, the 'Connectivity' level is a central hub where residents gather to collaborate and socialise in a dynamic ecosystem that effortlessly integrates indoor and outdoor areas, promoting engagement and meaningful connections.

CONNECTIVITY

Virtual cycling/boxing & group fitness studios

Elevate your exercise regimen with a dynamic workout experience at the cardio, strength and functional training gymnasium, leaving you feeling energised and empowered.

Unwind and detoxify in the salt room, where the healing properties of salt promote respiratory health and relaxation.

Complete your experience by soaking in the sunshine at the pool deck whilst savouring the pristine waters of the infinity pool.