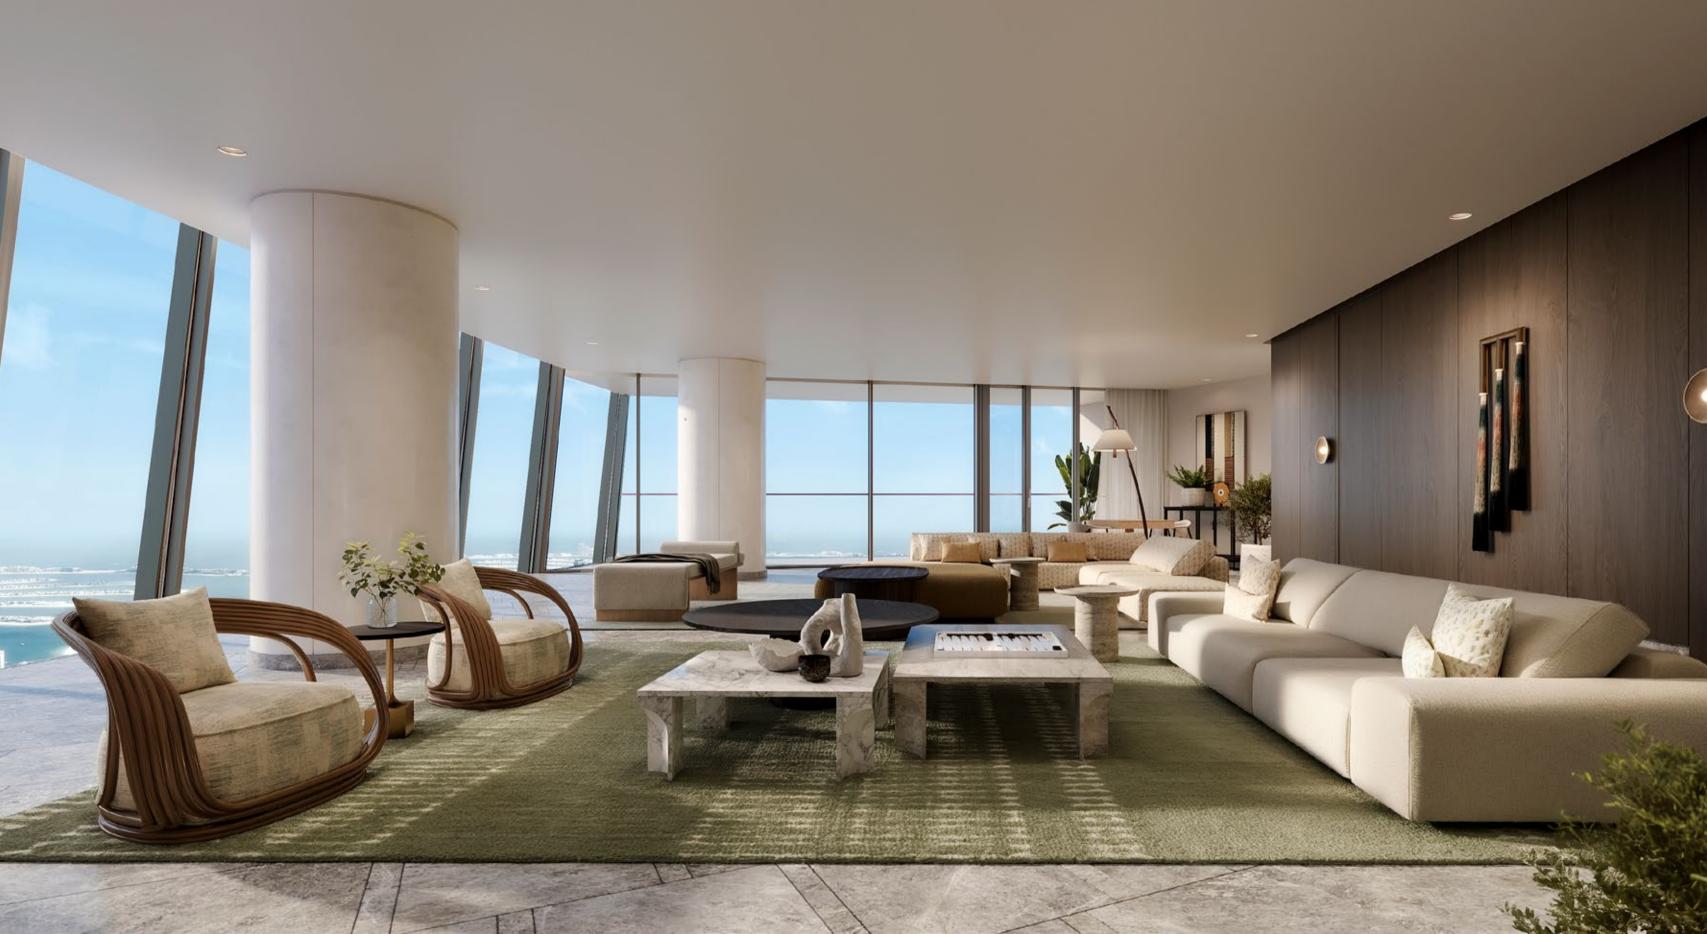

### 2 TO 4-BEDROOM RESIDENCES

Bespoke timber joinery and delicate bronze accents cast a warm, golden glow throughout the interiors.

Harmonising the natural warmth of wood with the elegant allure of metallic details, the sophisticated palette of the interiors invites you into a haven of understated luxury.

Space in abundance, these open-plan residences offer an undeniable sense of boundlessness, featuring lavish living and dining areas, a study/library, a personal gym and a cinema room, crafted to elevate day-to-day living and accommodate seamless entertaining.