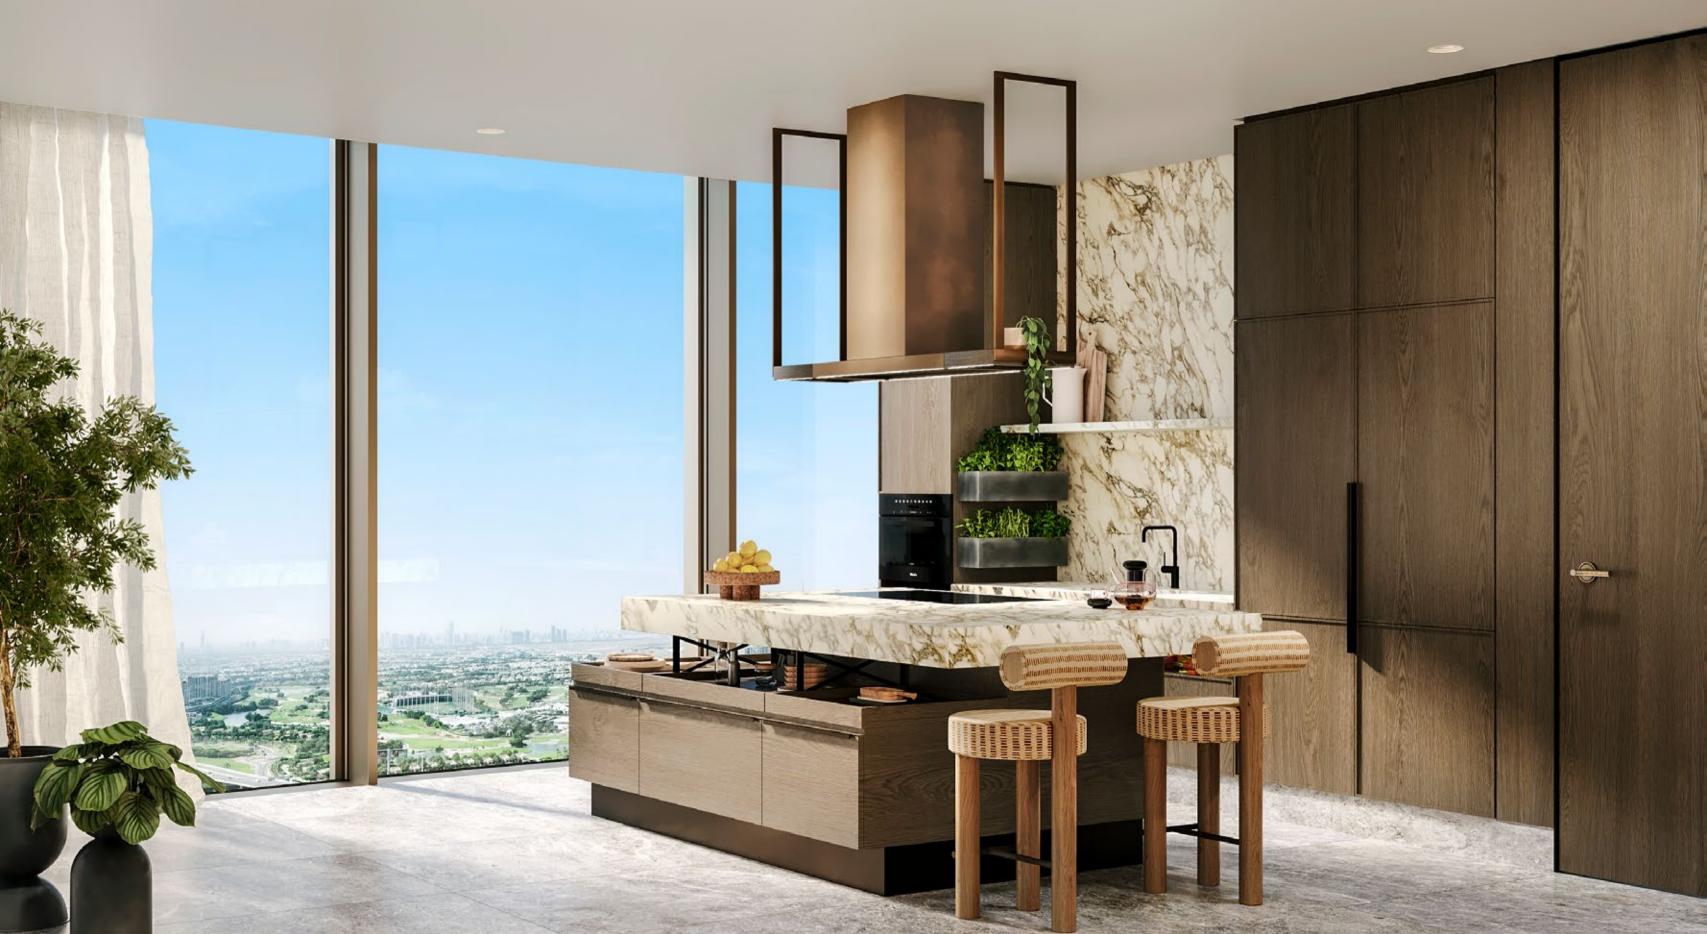

### 2 TO 4-BEDROOM RESIDENCES

Bespoke timber joinery and delicate bronze accents cast a warm, golden glow throughout the interiors.

Harmonising the natural warmth of wood with the elegant allure of metallic details, the sophisticated palette of the interiors invites you into a haven of understated luxury.

Space in abundance, these open-plan residences offer an undeniable sense of boundlessness, featuring lavish living and dining areas, a study/library, a personal gym and a cinema room, crafted to elevate day-to-day living and accommodate seamless entertaining.