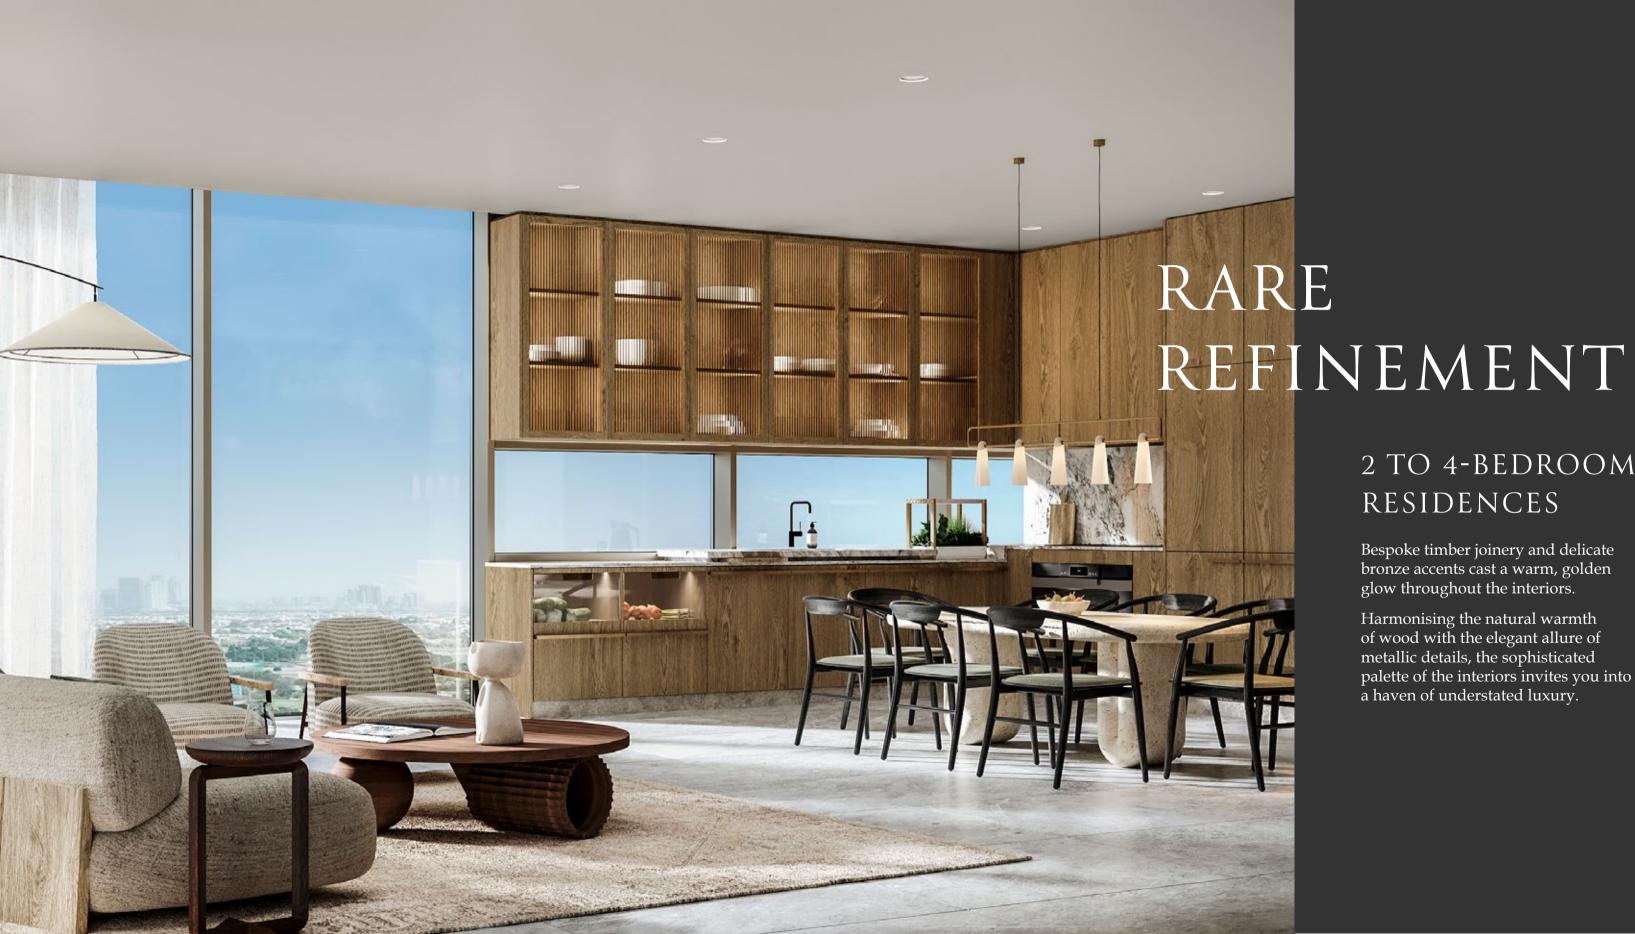

### 2 TO 4-BEDROOM RESIDENCES

Bespoke timber joinery and delicate bronze accents cast a warm, golden glow throughout the interiors.

Harmonising the natural warmth of wood with the elegant allure of metallic details, the sophisticated palette of the interiors invites you into a haven of understated luxury.